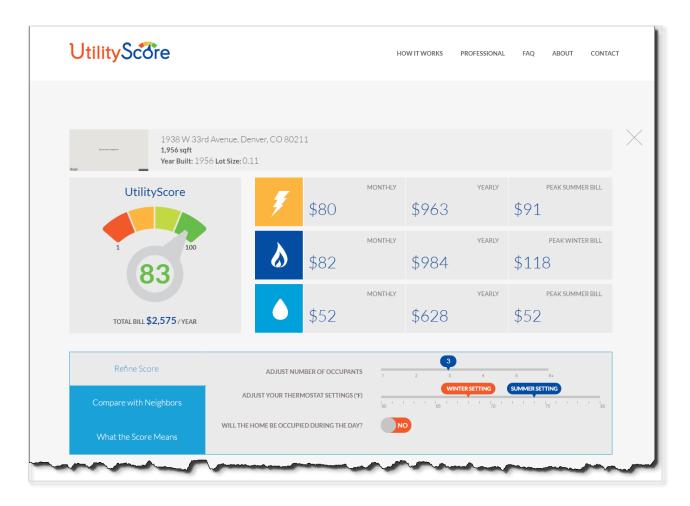

- Properties are scored on a 100 point scale with 100 representing very low utility bills. You can also see the estimated monthly utility bill (electricity, water, and gas).
- Scores and estimated bills are based on local utility rates, the home's size and age, and the regional climate.

- Clicking the widget takes you to the UtilityScore website where you can adjust the number of occupants and other settings to better refine your estimated bills.
- On the UtilityScore site, you can also learn more about your score and have the option to sign-up with UtilityScore for money-saving ideas and smart improvements to the property that could improve your score and utility bills.