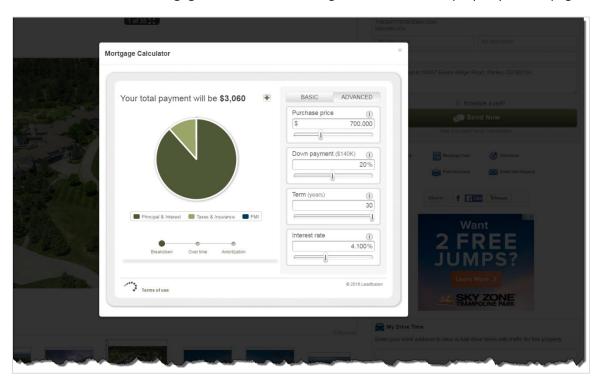

## **New Mortgage Calculators**

- New versions of the Leadfusion mortgage calculators are now available. These updated tools are part of our ongoing effort to provide user- friendly and cleanly designed tools on REcolorado.com. These tools are available in two different places on REcolorado.com:
  - o From the Mortgage Calc button on the right-hand side of the property details page:

o From the Mortgage Resource Center under the Resources Menu: