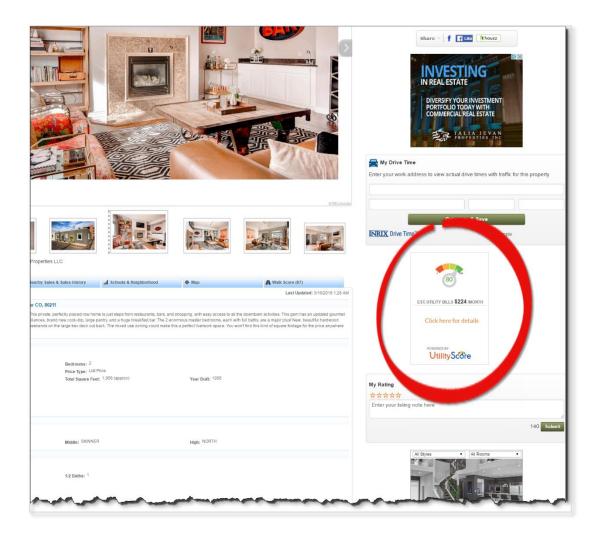

## **UtilityScore**

A new UtilityScore widget has been added to the property details page on REcolorado.com. UtilityScore helps you see more of the full picture of new home costs and provides an estimate on monthly utility bills. This new tool is part of our ongoing effort to increase the stickiness and informative content we provide to REcolorado.com visitors.

- Properties are scored on a 100 point scale with 100 representing very low utility bills. You can also see the estimated monthly utility bill (electricity, water, and gas).
- Scores and estimated bills are based on local utility rates, the home's size and age, and the regional climate.

- Clicking the widget takes you to the UtilityScore website where you can adjust the number of occupants and other settings to better refine your estimated bills.
- On the UtilityScore site, you can also learn more about your score and have the option to sign-up with UtilityScore for money-saving ideas and smart improvements to the property that could improve your score and utility bills.